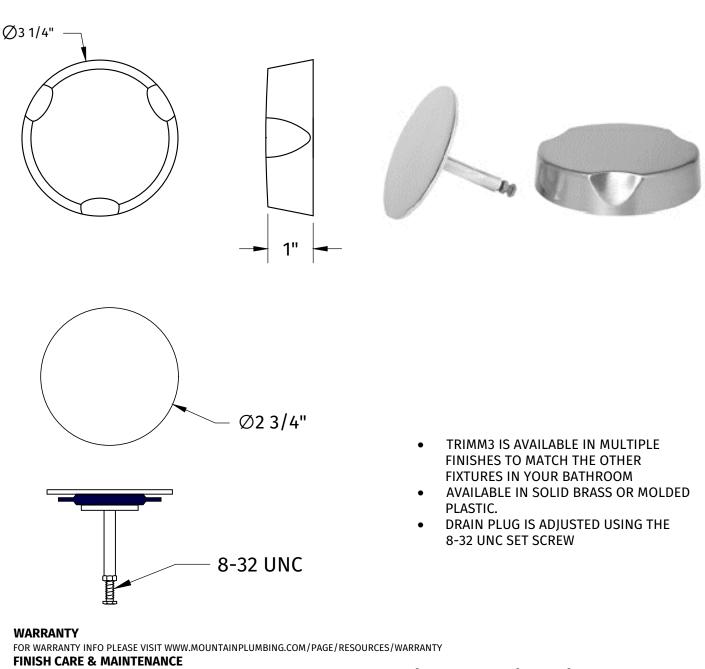

ISIT WWW.MOUNTAINPLUMBING.COM/PAGE/RESOURCES/WARRANTY

#### **FINISH CARE & MAINTENANCE**

NEVER USE ANY HARSH ALKALI, ACID BASED DETERGENTS OR CLEANERS SUCH AS SOFT SCRUB<sup>®</sup>, SCRUBBING BUBBLES<sup>®</sup> OR COMET<sup>®</sup> TO CLEAN. DO NOT USE BRILLO<sup>®</sup> AND SCOTCH BRITE<sup>®</sup> PADS. THESE WILL ALL HARM THE FINISH. TO CLEAN, USE ONLY A DAMP SOFT CLOTH AND WIPE USING A SOFT CLOTH. STANDARD WINDEX<sup>®</sup> CAN ALSO BE USED SPARINGLY. IT IS NOT NECESSARY TO WIPE HARD TO REMOVE SPOTS. TO MAINTAIN THE FINISH, WIPE WITH A SOFT DRY CLOTH AFTER USE. AN OCCASIONAL COAT OF PURE CARNAUBA WAX WITHOUT CLEANERS WILL HELP PROTECT THE FINISH.

www.mountainplumbing.com 888-222-9140 fax 972-456-2719

# TRIMM3

## **ROUND TRIM FOR MOUNTAIN CABLE DRAINS**

## SPECIFICATION SHEET



A McAlpine Company

nta

**Plumbing Products** 

NEVER USE ANY HARSH ALKALI, ACID BASED DETERGENTS OR CLEANERS SUCH AS SOFT SCRUB<sup>®</sup>, SCRUBBING BUBBLES<sup>®</sup> OR COMET<sup>®</sup> TO CLEAN. DO NOT USE BRILLO<sup>®</sup> AND SCOTCH BRITE<sup>®</sup> PADS. THESE WILL ALL HARM THE FINISH. TO CLEAN, USE ONLY A DAMP SOFT CLOTH AND WIPE USING A SOFT CLOTH. STANDARD WINDEX<sup>®</sup> CAN ALSO BE USED SPARINGLY. IT IS NOT NECESSARY TO WIPE HARD TO REMOVE SPOTS. TO MAINTAIN THE FINISH, WIPE WITH A SOFT DRY CLOTH AFTER USE. AN OCCASIONAL COAT OF PURE CARNAUBA WAX WITHOUT CLEANERS WILL HELP PROTECT THE FINISH.